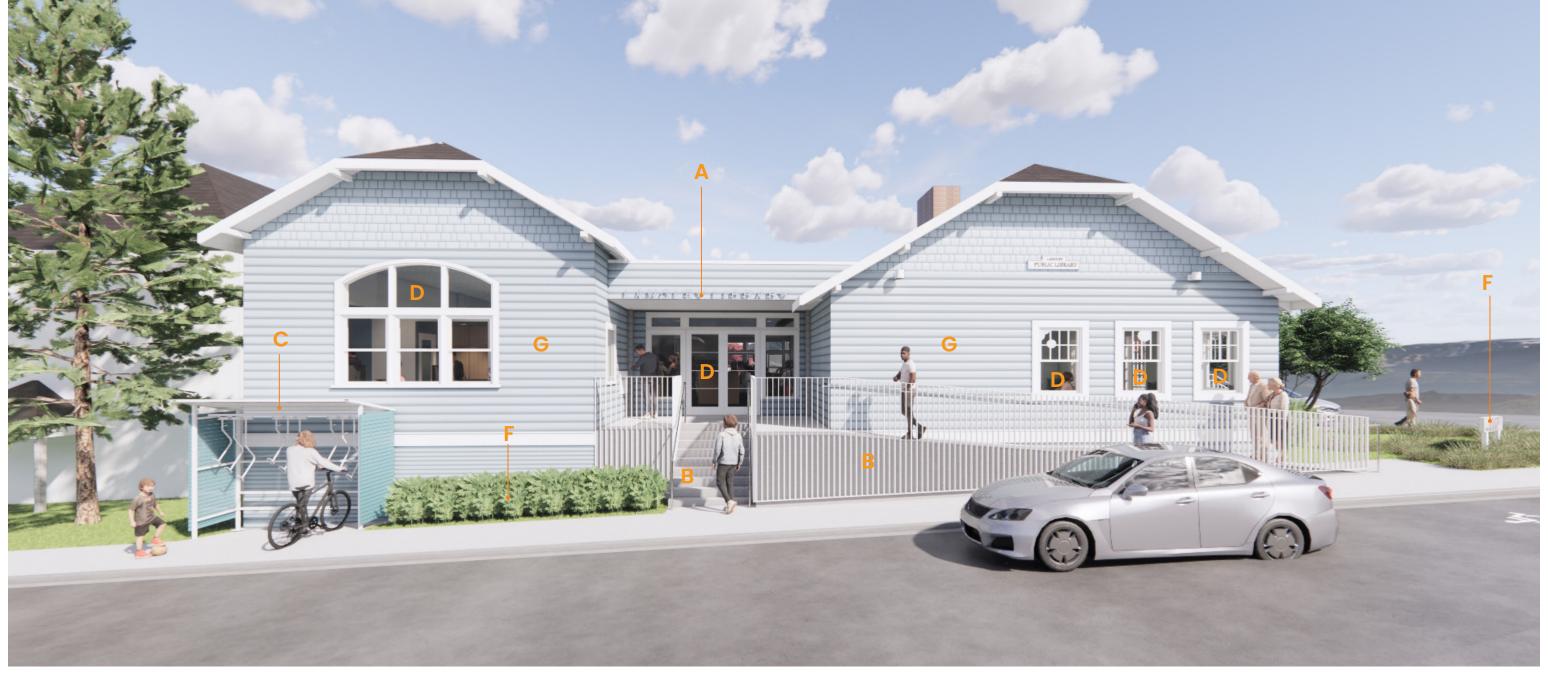

proval and accepting ownership of the improvements. Design, fixtures, furniture, and equipment remain the purview of the Sno-Isle Libraries.

02/03/23 Page 70 of 86

# Langley Public Library

City Council Briefing

February 6, 2023



02/03/23 Page 71 of 86



- A. Removal of existing entry trellis and new concrete stair
- B. Widen existing ADA ramp to meet current building code and new guardrail
- C. Alternative covered bicycle parking options being explored by the City of Längley
- D. Clerestory dormer
- E. Existing trees and landscape to remain
- F. Existing composition shingles to be replaced with new composition shingles

B Energy efficient windows to match existing windows

A Half-hip Roof



Rendering Langley Public Library, view from South East.



## **Proposed South Elevation**



Rendering Langley Public Library, view from 2nd Street

- A New library sign at bulkhead
- B New ADA stair and ramp to meet current building code and new guardrail
- C Alternative covered bicycle parking options being explored by the City of Langley
- D Existing windows to be replaced with energy efficient windows

- E Existing landscape to be moved and replanted
- F Existing library sign and landscape to remain as is
- G Exterior siding to be painted

# **Proposed North Elevation**



Rendering Langley Public Library, view from First Street

- A New clerestory dormer
- B New clapboard siding to match the historic character of the original building
- C Existing garden, trees, shrubs and landscape to remain as is
- D Existing windows to be replaced with energy efficient windows

- E New g