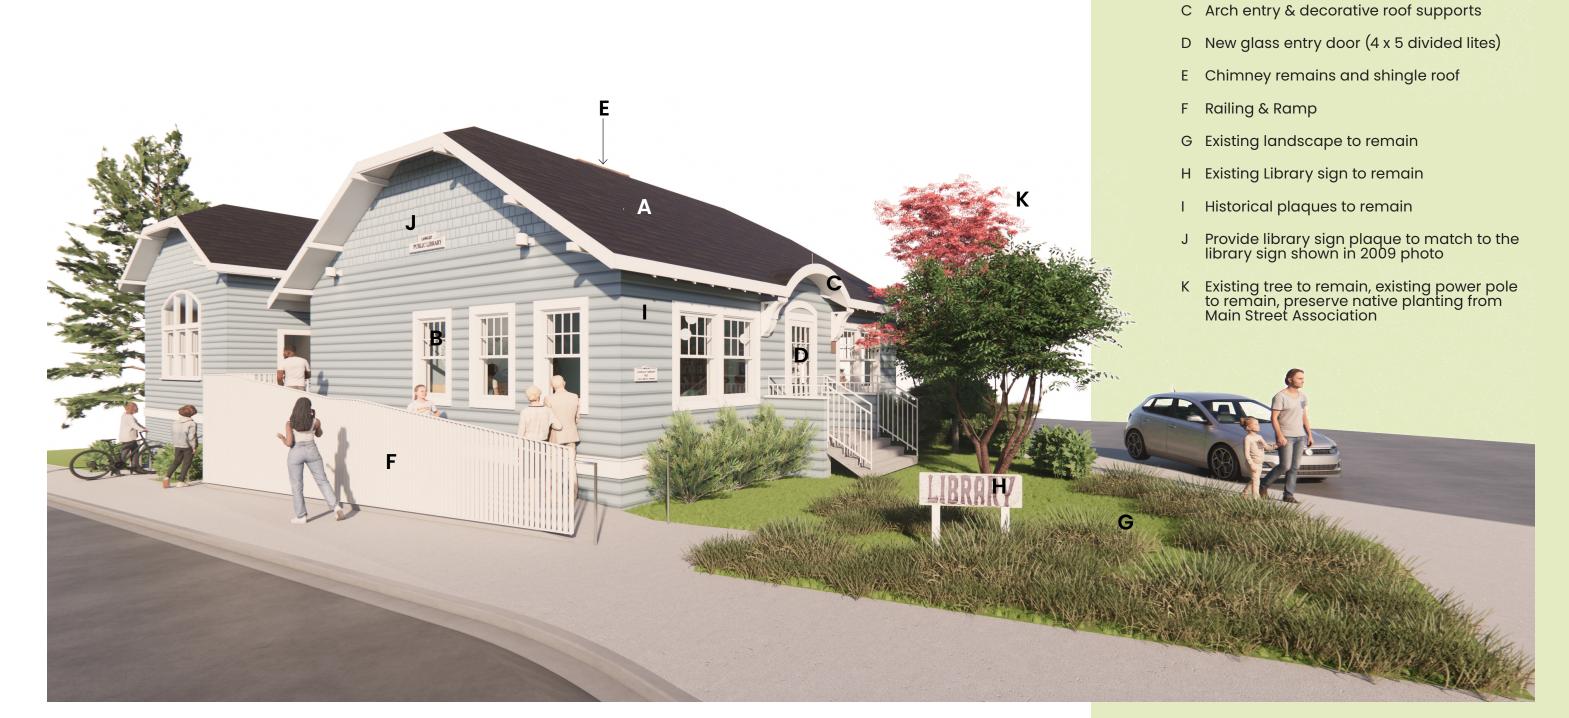

building permit issuance, the City will inspect to ensure compliance prior to issuing final approval and accepting ownership of the improvements. Design, fixtures, furniture, and equipment remain the purview of the Sno-Isle Libraries.

02/03/23 Page 70 of 86

# Langley Public Library

City Council Briefing

February 6, 2023



02/03/23 Page 71 of 86



- A. Removal of existing entry trellis and new concrete stair
- B. Widen existing ADA ramp to meet current building code and new guardrail
- C. Alternative covered bicycle parking options being explored by the City of Längley
- D. Clerestory dormer
- E. Existing trees and landscape to remain
- F. Existing composition shingles to be replaced with new composition shingles

B Energy efficient windows to match existing windows

A Half-hip Roof



Rendering Langley Public Library, view from South East.



## **Proposed South Elevation**



Rendering Langley Public Library, view from 2nd Street

- A New library sign at bulkhead
- B New ADA stair and ramp to meet current building code and new guardrail
- C Alternative covered bicycle parking options being explored by the City of Langley
- D Existing windows to be replaced with energy efficient windows

- E Existing landscape to be moved and replanted
- F Existing library sign and landscape to remain as is
- G Exterior siding to be painted

# **Proposed North Elevation**



Rendering Langley Public Library, view from First Street

- A New clerestory dormer
- B New clapboard siding to match the historic character of the original building
- C Existing garden, trees, shrubs and landscap