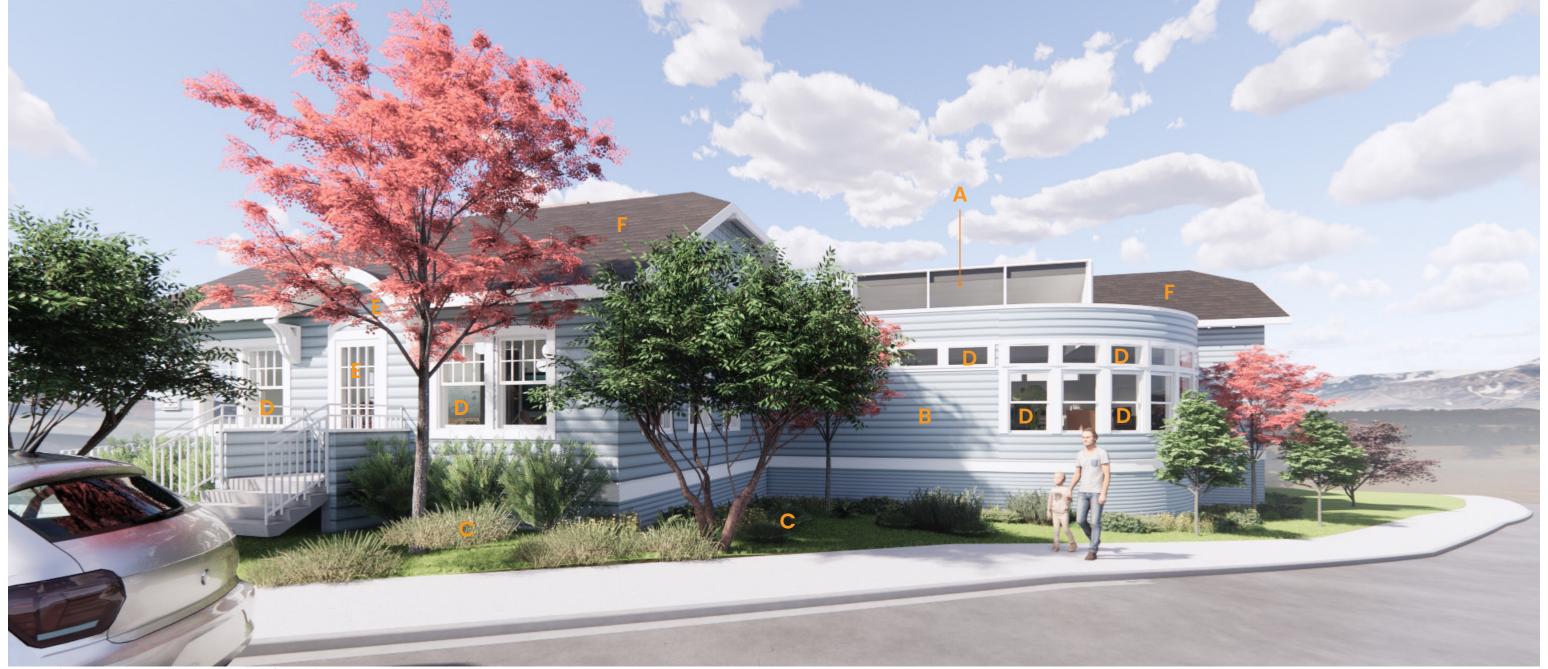

Clerestory dormer
- E. Existing trees and landscape to remain
- F. Existing composition shingles to be replaced with new composition shingles

B Energy efficient windows to match existing windows

A Half-hip Roof



Rendering Langley Public Library, view from South East.



## **Proposed South Elevation**



Rendering Langley Public Library, view from 2nd Street

- A New library sign at bulkhead
- B New ADA stair and ramp to meet current building code and new guardrail
- C Alternative covered bicycle parking options being explored by the City of Langley
- D Existing windows to be replaced with energy efficient windows

- E Existing landscape to be moved and replanted
- F Existing library sign and landscape to remain as is
- G Exterior siding to be painted

# **Proposed North Elevation**



Rendering Langley Public Library, view from First Street

- A New clerestory dormer
- B New clapboard siding to match the historic character of the original building
- C Existing garden, trees, shrubs and landscape to remain as is
- D Existing windows to be replaced with energy efficient windows

- E New glass panel (4x5 lites) to be provided
- F New composition shingles to match existing







## City of Langley

#### **MEMORANDUM**

To: Langley City Council and Mayor Scott Chaplin

From: Randi Perry, Director of Public Works
Re: Chlorine Contact Chamber Resurfacing

Meeting Date: February 6, 2023

This memo provides an update and recommendation to award the Chlorine Contact Chamber project.

#### Background

The Chlorine Contact Chamber Resurfacing project was identified as a need in