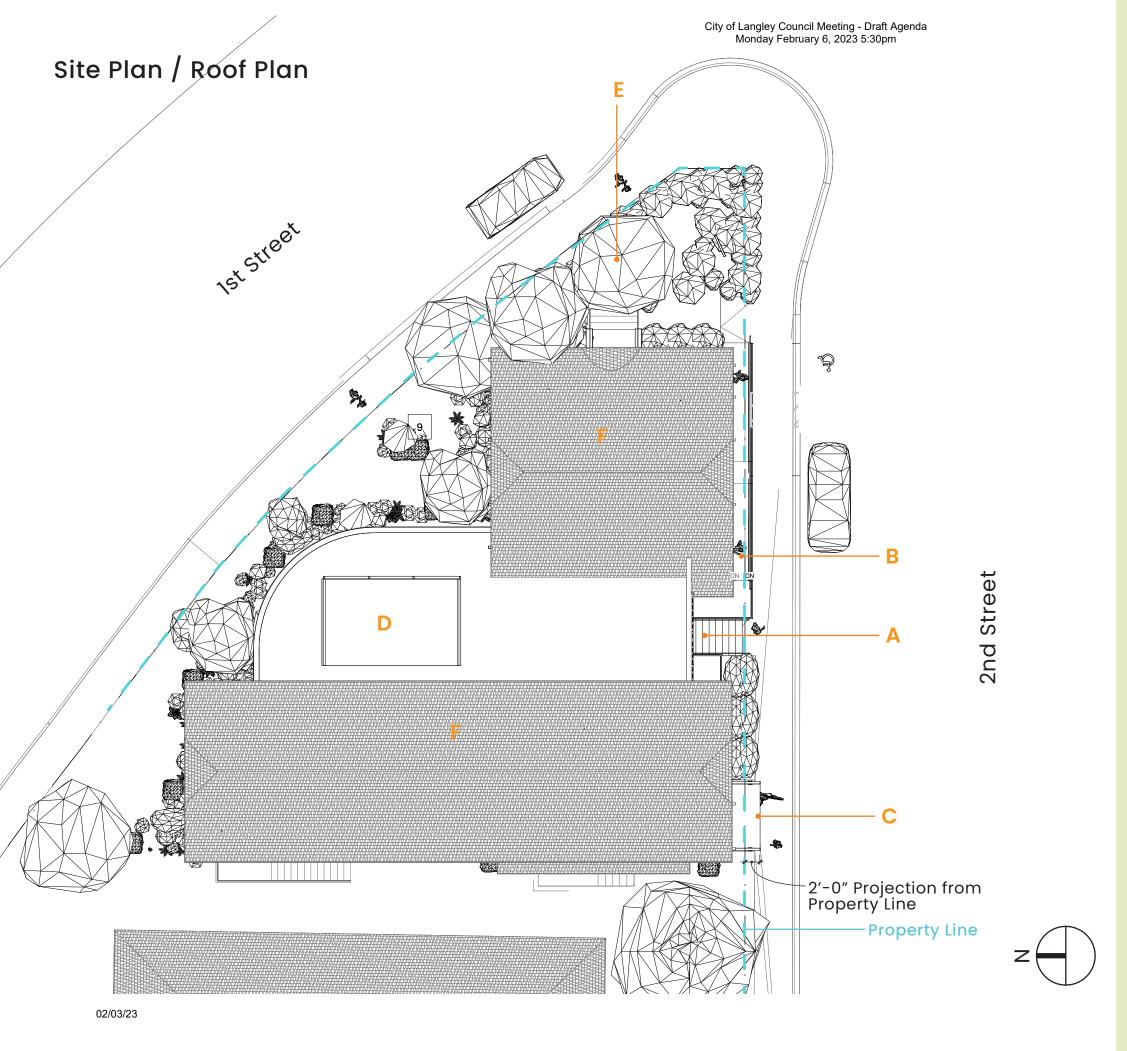

elchair lift
  - Floor opening for vertical circulation.

Sno-Isle Libraries will submit building permit applications to the City. This process includes review and administrative approval of the detailed structural, utility, and mechanical changes to the building by the city's planning, building and public works department. Sno-Isle Libraries and City staff are discussing the appropriate route to address surety for the improvements. Following building permit issuance, the City will inspect to ensure compliance prior to issuing final approval and accepting ownership of the improvements. Design, fixtures, furniture, and equipment remain the purview of the Sno-Isle Libraries.

02/03/23 Page 70 of 86

# Langley Public Library

City Council Briefing

February 6, 2023



02/03/23 Page 71 of 86



- A. Removal of existing entry trellis and new concrete stair
- B. Widen existing ADA ramp to meet current building code and new guardrail
- C. Alternative covered bicycle parking options being explored by the City of Längley
- D. Clerestory dormer
- E. Existing trees and landscape to remain
- F. Existing composition shingles to be replaced with new composition shingles

B Energy efficient windows to match existing windows

A Half-hip Roof



Rendering Langley Public Library, view from South East.



## **Proposed South Elevation**



Rendering Langley Public Library, view from 2nd Street

- A New library sign at bulkhead
- B New ADA stair and ramp to meet current building code and new guardrail
- C Alternative covered bicycle parking options being explored by the City of Langley
- D Exi