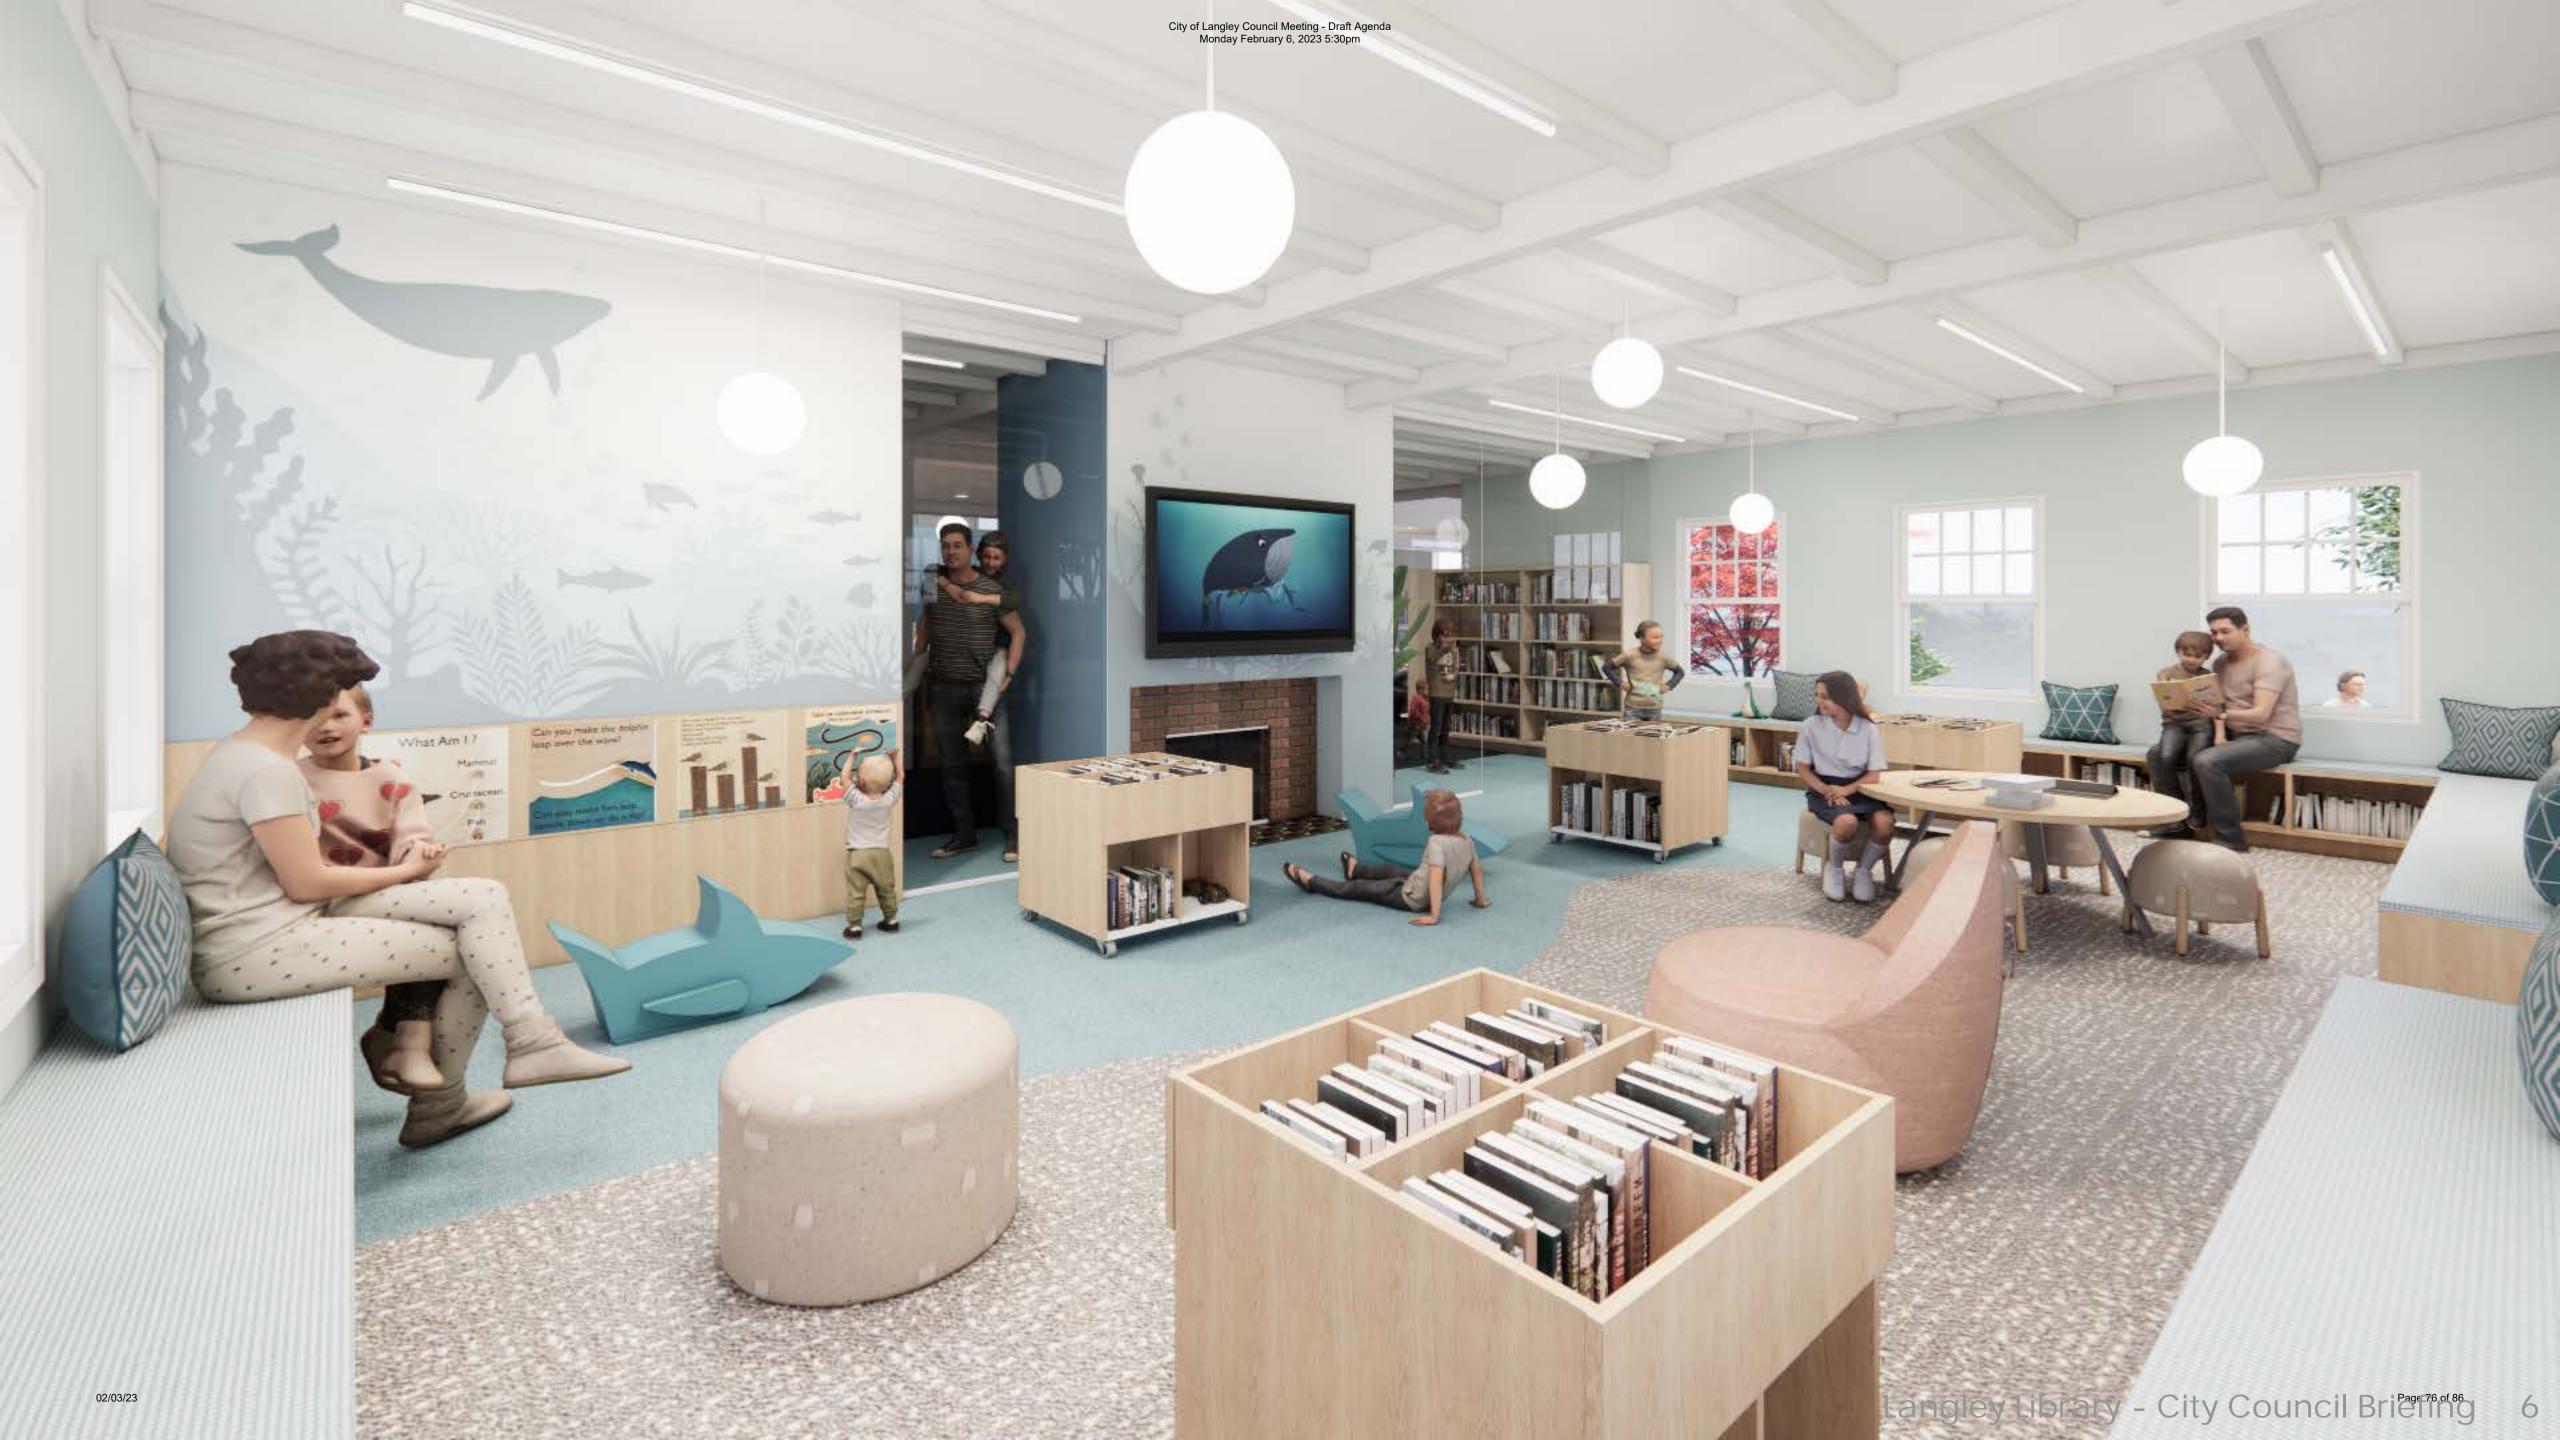

head
- B New ADA stair and ramp to meet current building code and new guardrail
- C Alternative covered bicycle parking options being explored by the City of Langley
- D Existing windows to be replaced with energy efficient windows

- E Existing landscape to be moved and replanted
- F Existing library sign and landscape to remain as is
- G Exterior siding to be painted

# **Proposed North Elevation**



Rendering Langley Public Library, view from First Street

- A New clerestory dormer
- B New clapboard siding to match the historic character of the original building
- C Existing garden, trees, shrubs and landscape to remain as is
- D Existing windows to be replaced with energy efficient windows

- E New glass panel (4x5 lites) to be provided
- F New composition shingles to match existing







## City of Langley

#### **MEMORANDUM**

To: Langley City Council and Mayor Scott Chaplin

From: Randi Perry, Director of Public Works
Re: Chlorine Contact Chamber Resurfacing

Meeting Date: February 6, 2023

This memo provides an update and recommendation to award the Chlorine Contact Chamber project.

#### Background

The Chlorine Contact Chamber Resurfacing project was identified as a need in the 2015 Sewer Comprehensive Plan. The planning cost estimate was listed as \$35,000 and didn't include engineering, inflation was added, and the project was listed at \$50,000 in the 2021 and 2022 sewer capital plan. Staff chose to utilize on call engineering for this project and preliminary work discovered a cost increase which wasn't covered by the 2022 budget. The increase is attributed t