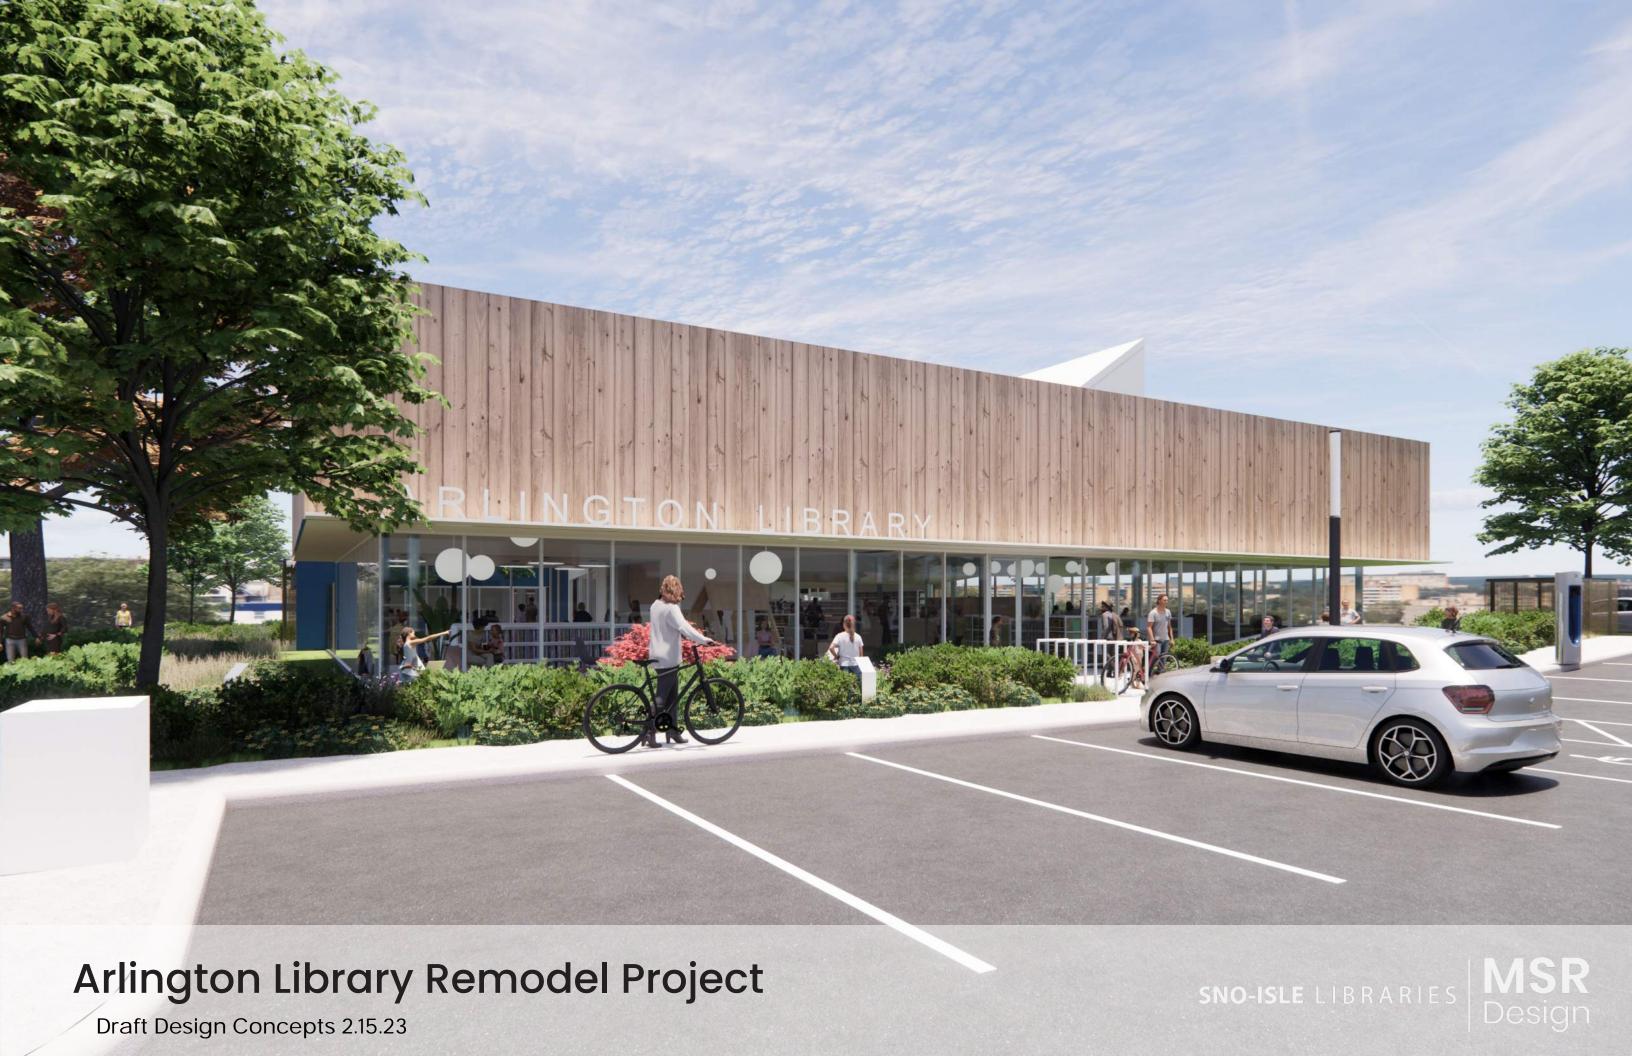

## Arlington Library Design Inspiration

concept palette

Main Entry View
Draft Design Concepts 2.15.23

sno-isle libraries | MSR | Design

Storywalk
Draft Design Concepts 2.15.23

SNO-ISLE LIBRARLES Des

Outdoor Space
Draft Design Concepts 2.15.23

SNO-ISLE LIBRARIES Des

Exterior view from 2nd and Washington corner

sno-isle libraries | MSR | Design

Entry information desk + collection display
Draft Design Concepts 2:15:23

SNO-ISLE LIBRARIES

Children's Space
Draft Design Concepts 2.15.23