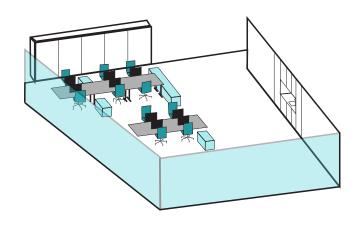

sno-isle libraries | MSR Design

Children's program room - open daytime
Draft Design Concepts 2.15.23

Children's program room - enclosed storytime
Draft Design Concepts 2.15.23

Business Center / Adult Collection
Draft Design Concepts 2.15.23