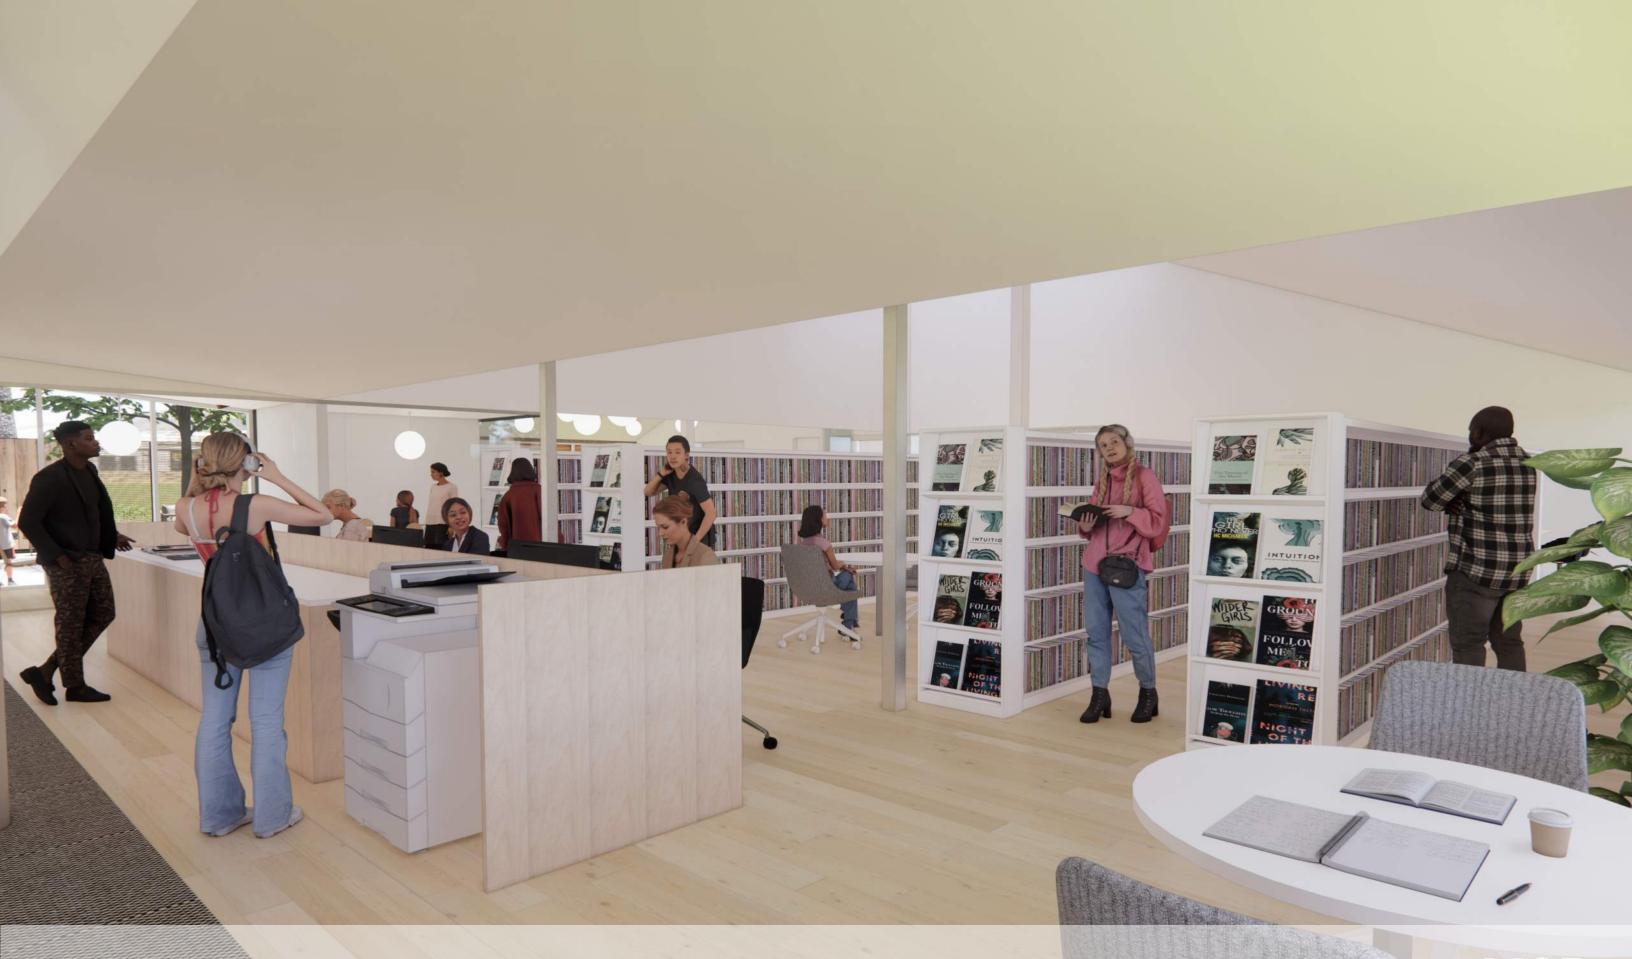

sno-isle libraries | MSR Design

Children's program room - open daytime
Draft Design Concepts 2.15.23

Children's program room - enclosed storytime
Draft Design Concepts 2.15.23

Business Center / Adult Collection
Draft Design Concepts 2.15.23