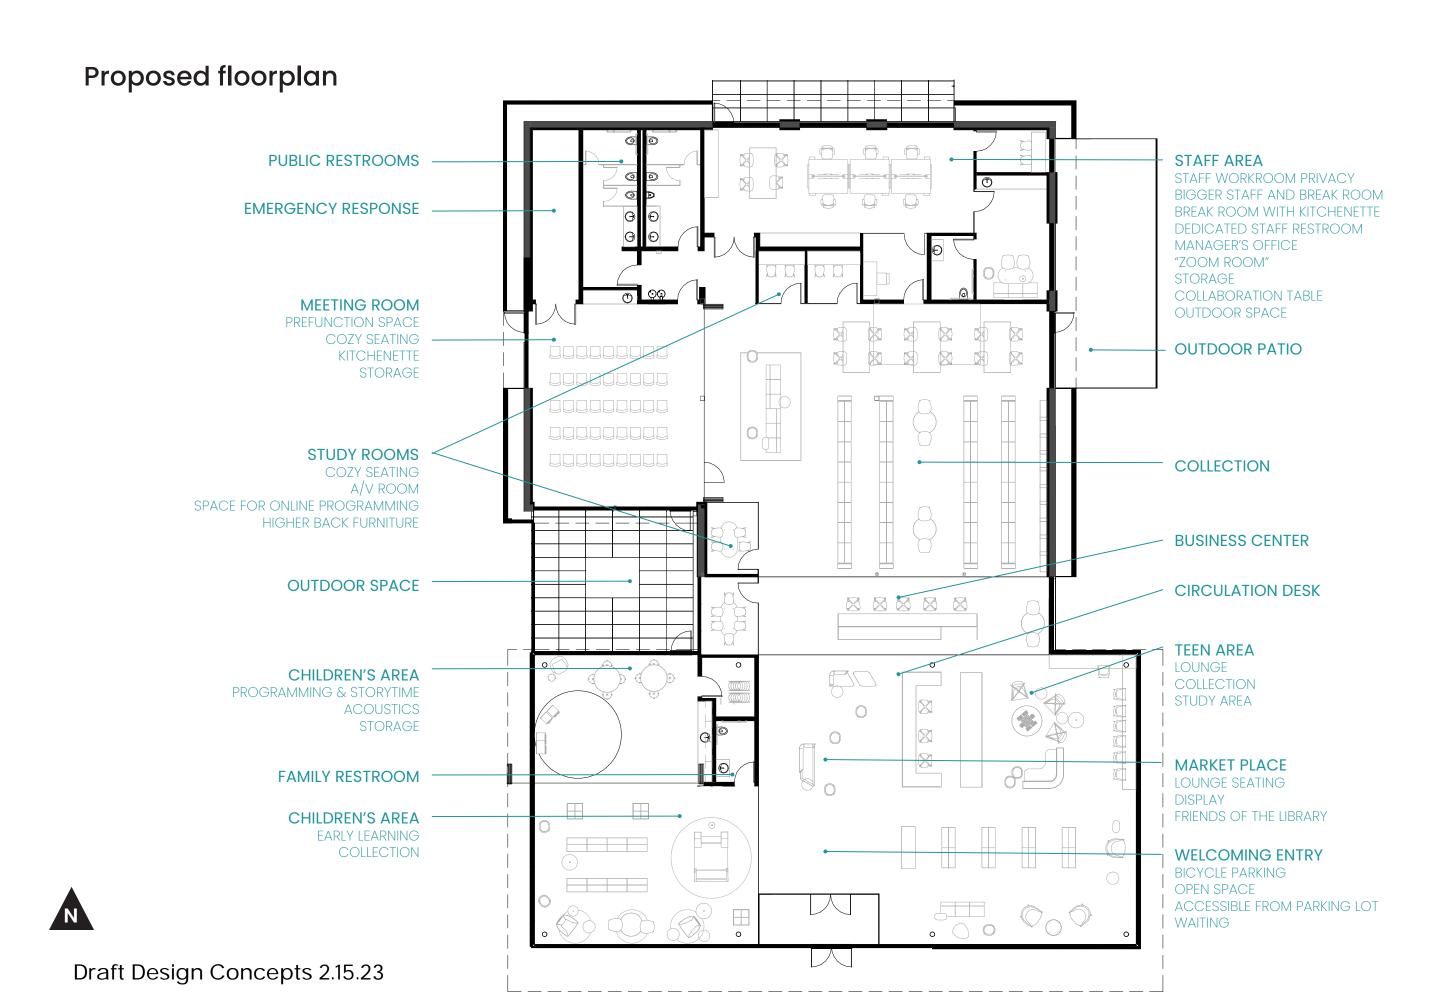

## **Common Values**

What we heard from the community

**Outdoor Space** 

**Site Accessibility** 

**Emergency Response** 

Community Partner Space

Daylight & View

Large Meeting Room

Children's Program Room

Offices / Workstations / Breakroom

Study Rooms

Teen Space