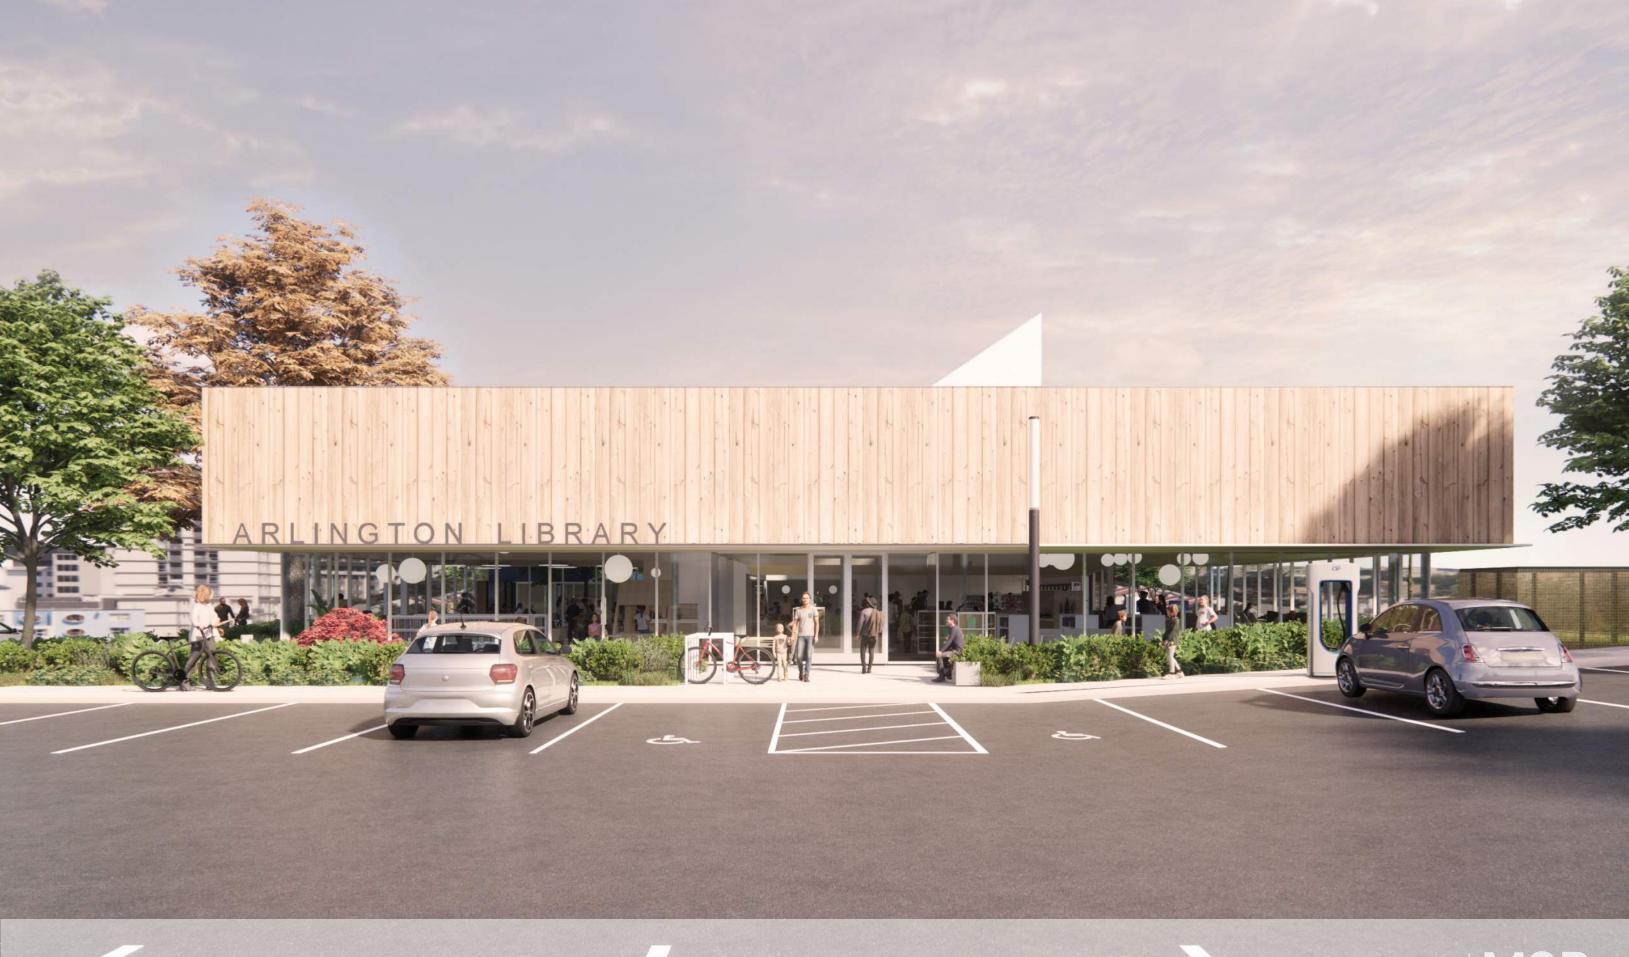

SNO-ISLE LIBRARIES Des

Exterior view from 2nd and Washington corner

sno-isle libraries | MSR | Design

Entry information desk + collection display
Draft Design Concepts 2:15:23

SNO-ISLE LIBRARIES

Children's Space
Draft Design Concepts 2.15.23