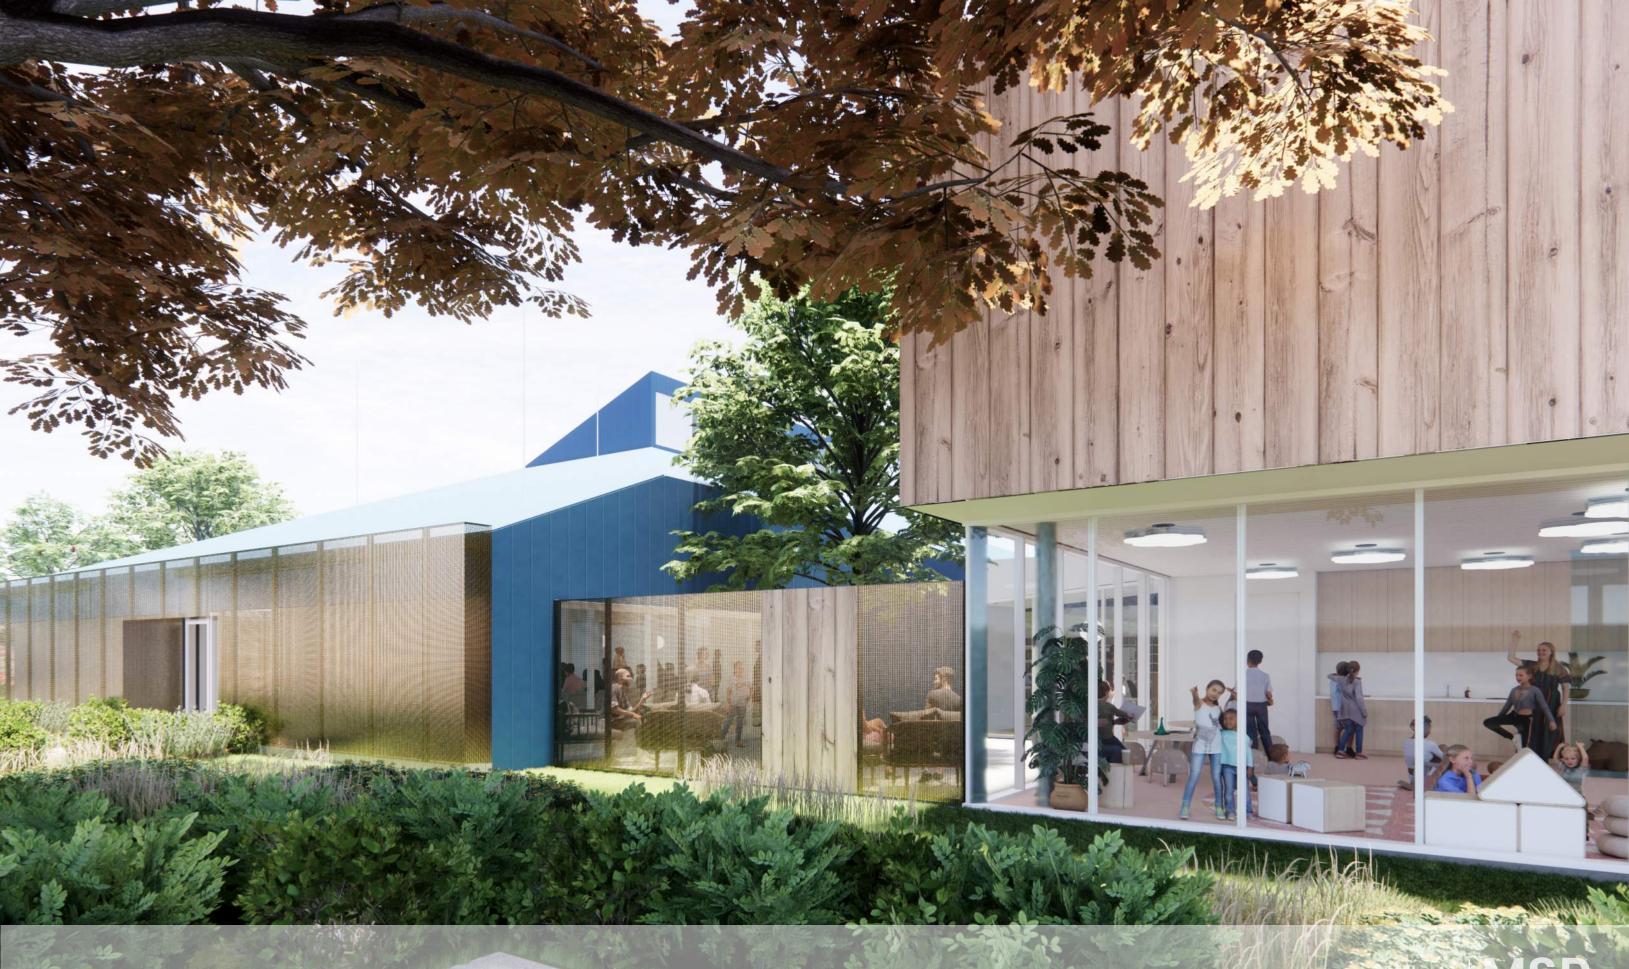

Children's Program Room

Offices / Workstations / Breakroom

Study Rooms

Teen Space

sno-isle libraries | MSR Design

Children's program room - open daytime
Draft Design Concepts 2.15.23

Children's program room - enclosed storytime
Draft Design Concepts 2.15.23

Business Center / Adult Collection
Draft Design Concepts 2.15.23