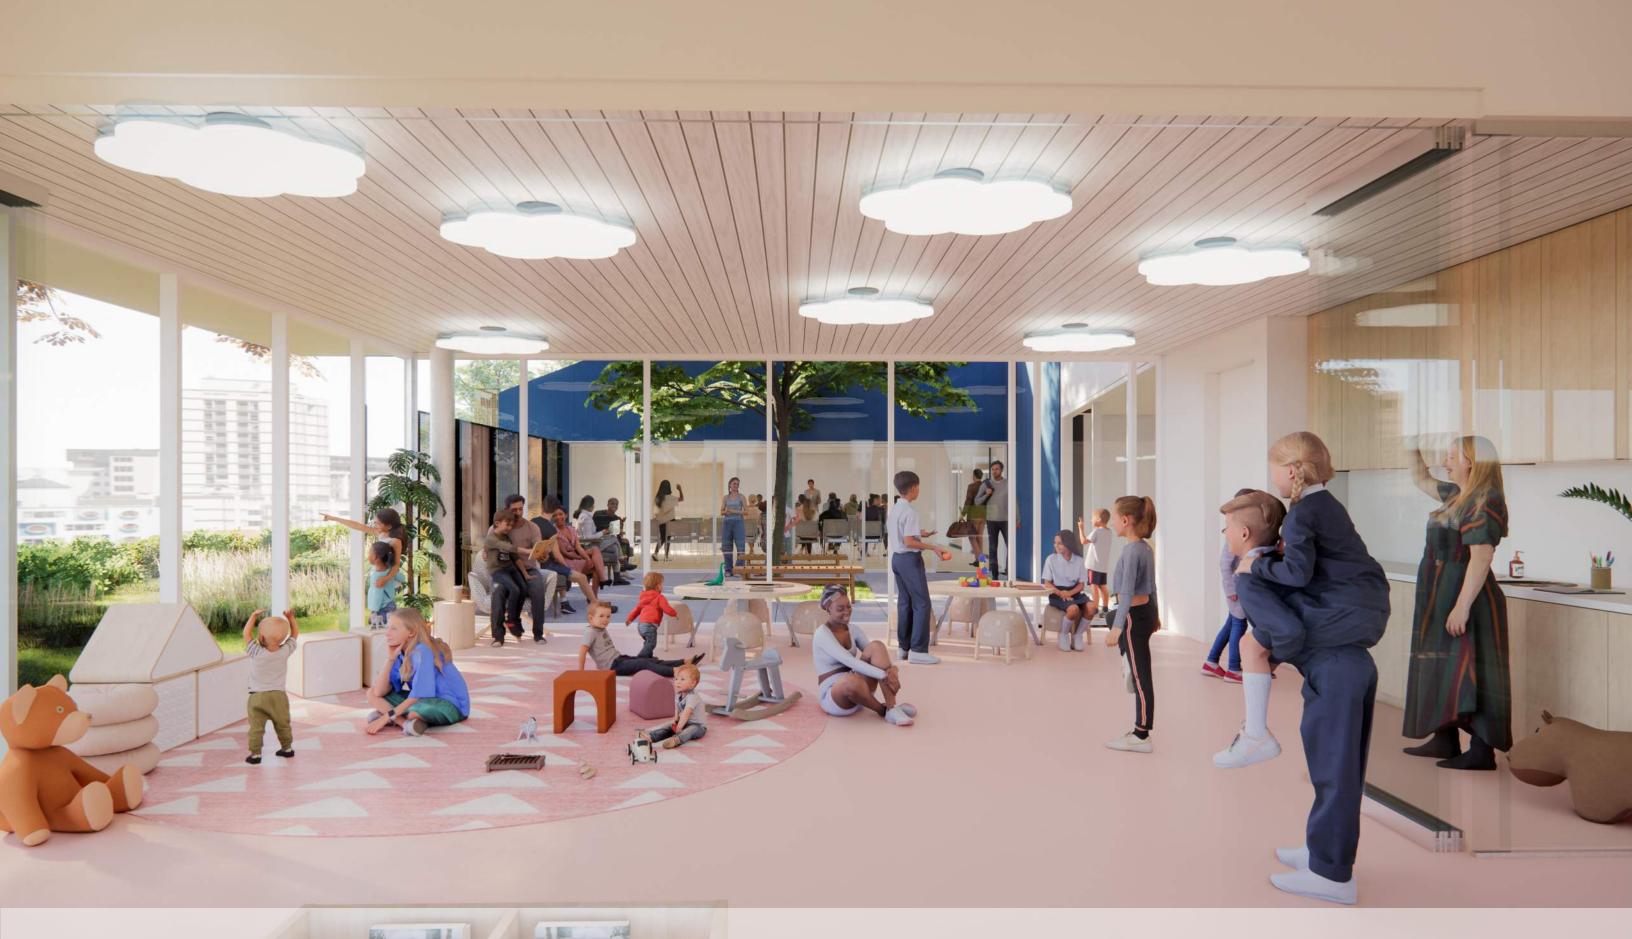

sno-isle libraries | MSR Design

Children's program room - open daytime
Draft Design Concepts 2.15.23

Children's program room - enclosed storytime
Draft Design Concepts 2.15.23

Business Center / Adult Collection
Draft Design Concepts 2.15.23