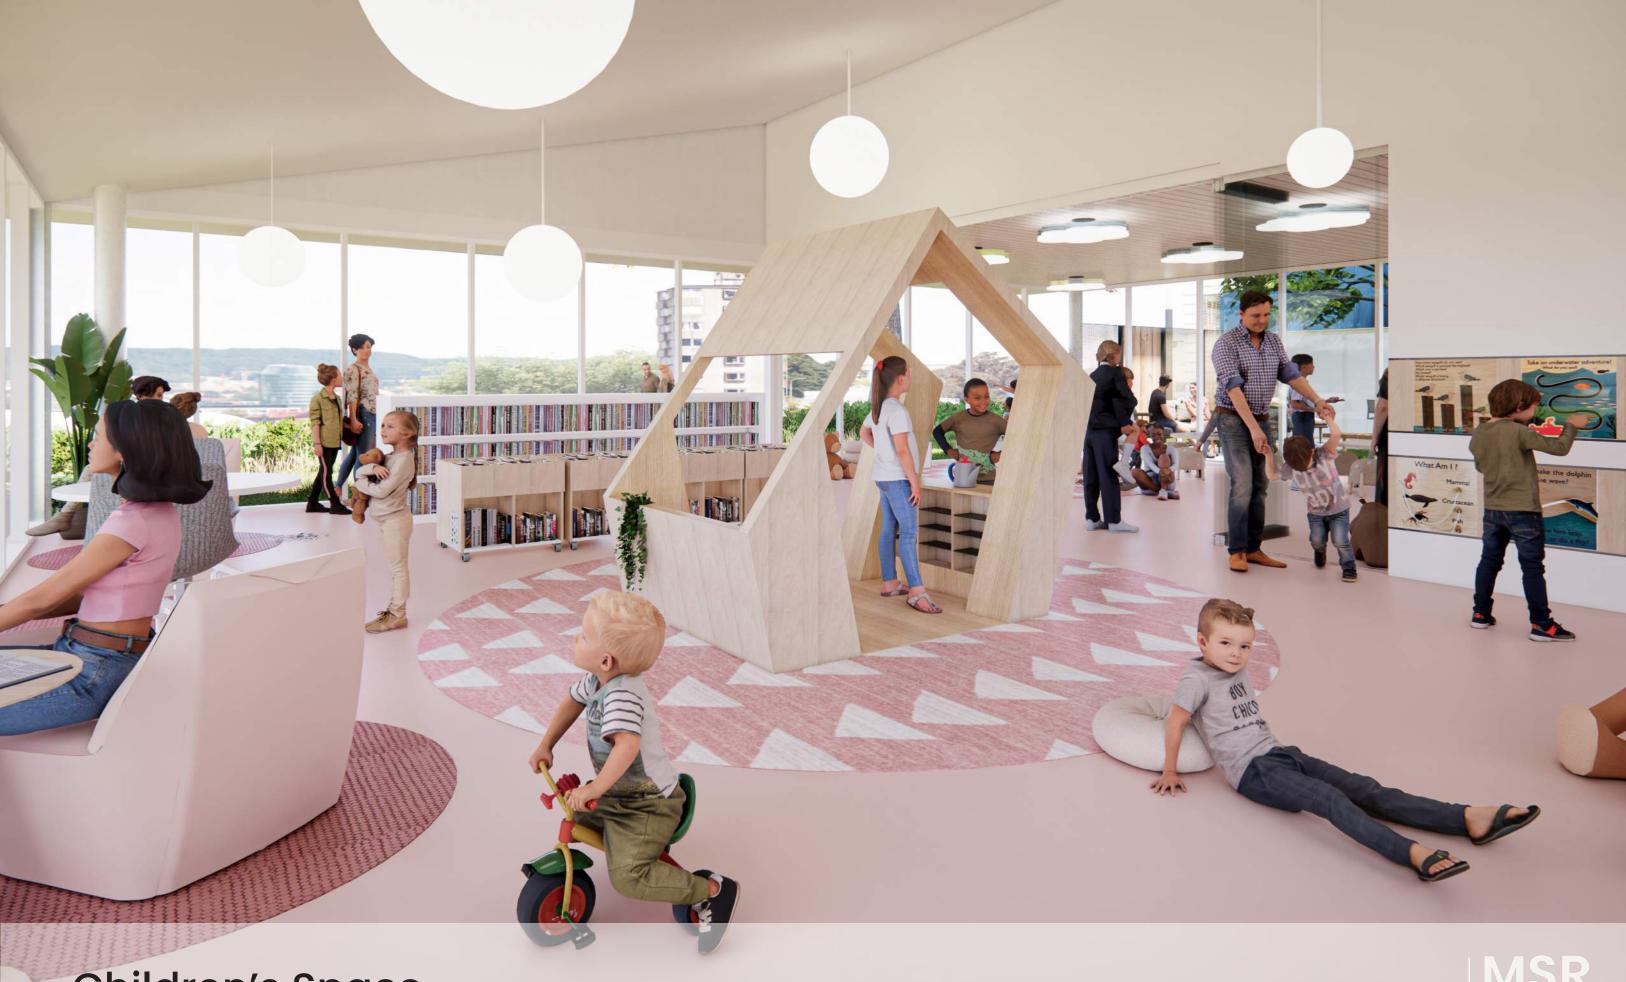

SNO-ISLE LIBRARIES Des

Exterior view from 2nd and Washington corner

sno-isle libraries | MSR | Design

Entry information desk + collection display
Draft Design Concepts 2:15:23

SNO-ISLE LIBRARIES

Children's Space
Draft Design Concepts 2.15.23