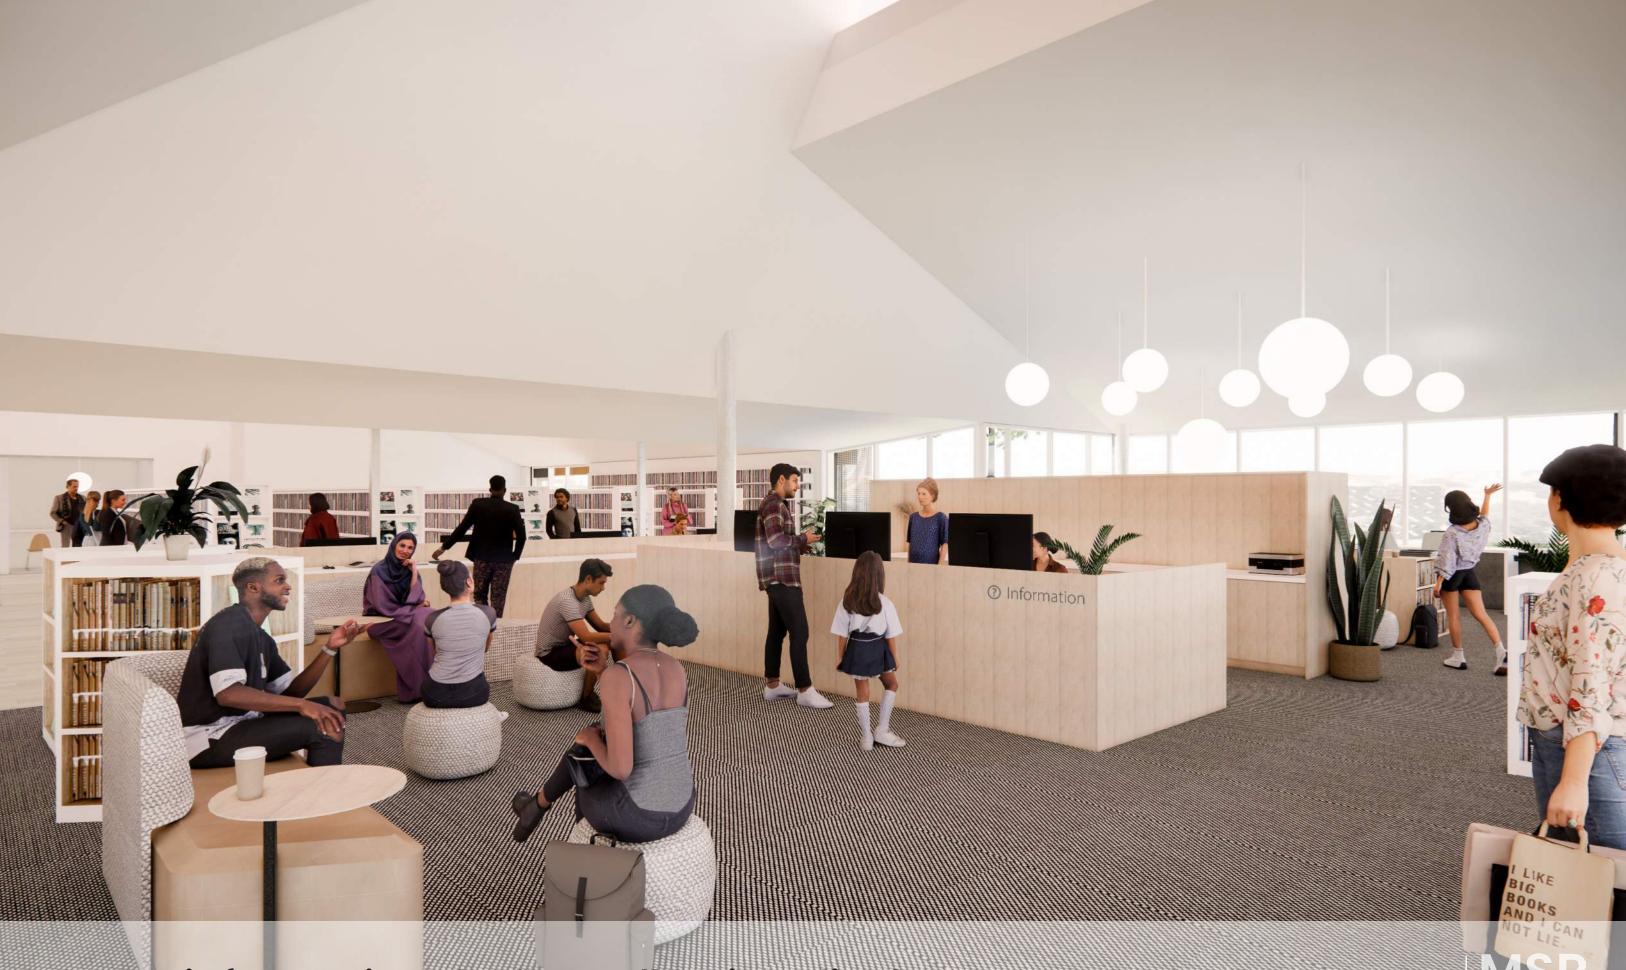

SNO-ISLE LIBRARIES Des

Exterior view from 2nd and Washington corner

sno-isle libraries | MSR | Design

Entry information desk + collection display
Draft Design Concepts 2:15:23

SNO-ISLE LIBRARIES

Children's Space
Draft Design Concepts 2.15.23