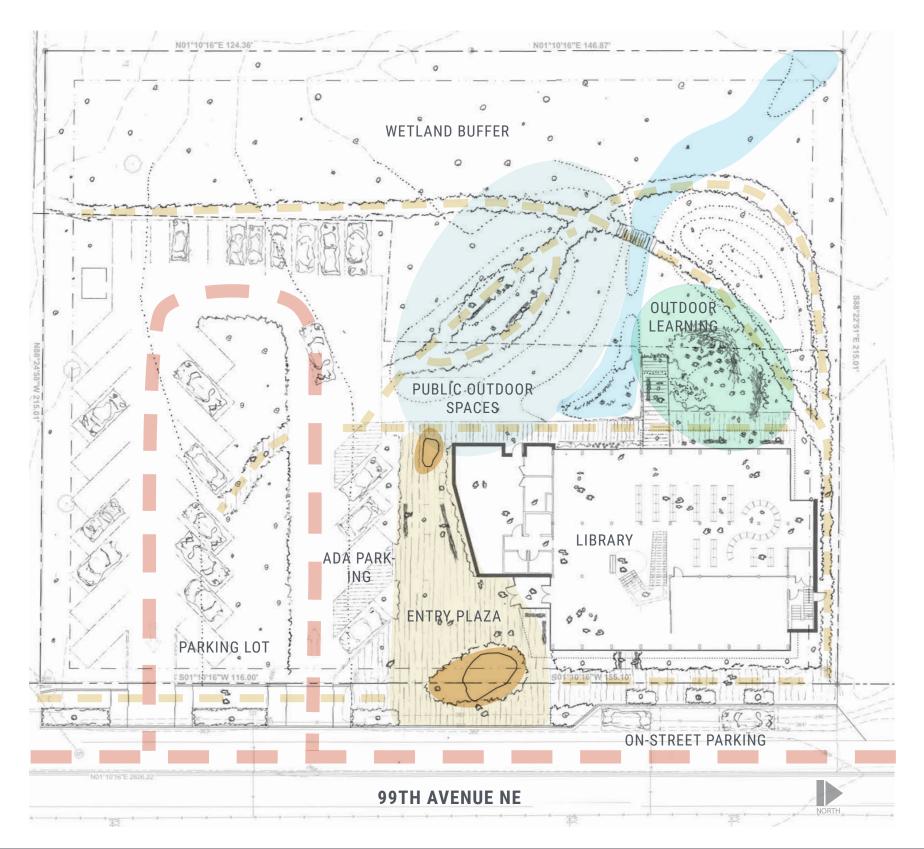

#### **PUBLIC OUTDOOR SPACES**

- Quiet areas
- Loud/play spaces for children
- Programs and performances
- Variety of seating

#### SUSTAINABLE BUILDING AND SITE DESIGN

SITE ANALYSIS
DRAFT DESIGN CONCEPTS

- The site provides opportunities for exterior spaces primarily on east and south west sides of the building
- Outdoor spaces are seen through the building and create opportunities for inside-outside relationships.
- The streetscape on the east side of the building provides a threshold space between the community and the Library.

### WETLAND BUFFER AND SITE RESTORATION

DRAFT DESIGN CONCEPTS June 29, 2023

CHILDREN'S OUTDOOR LEARNING AREA

**LAKE STEVENS LIBRARY - FIRST LOOK**June 29, 2023