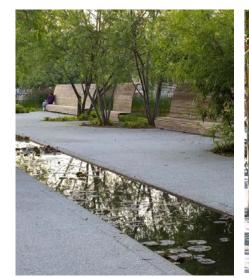

#### **PUBLIC OUTDOOR SPACES**

- Quiet areas
- Loud/play spaces for children
- Programs and performances
- Variety of seating

#### SUSTAINABLE BUILDING AND SITE DESIGN

SITE ANALYSIS
DRAFT DESIGN CONCEPTS

- The site provides opportunities for exterior spaces primarily on east and south west sides of the building
- Outdoor spaces are seen through the building and create opportunities for inside-outside relationships.
- The streetscape on the east side of the building provides a threshold space between the community and the Library.