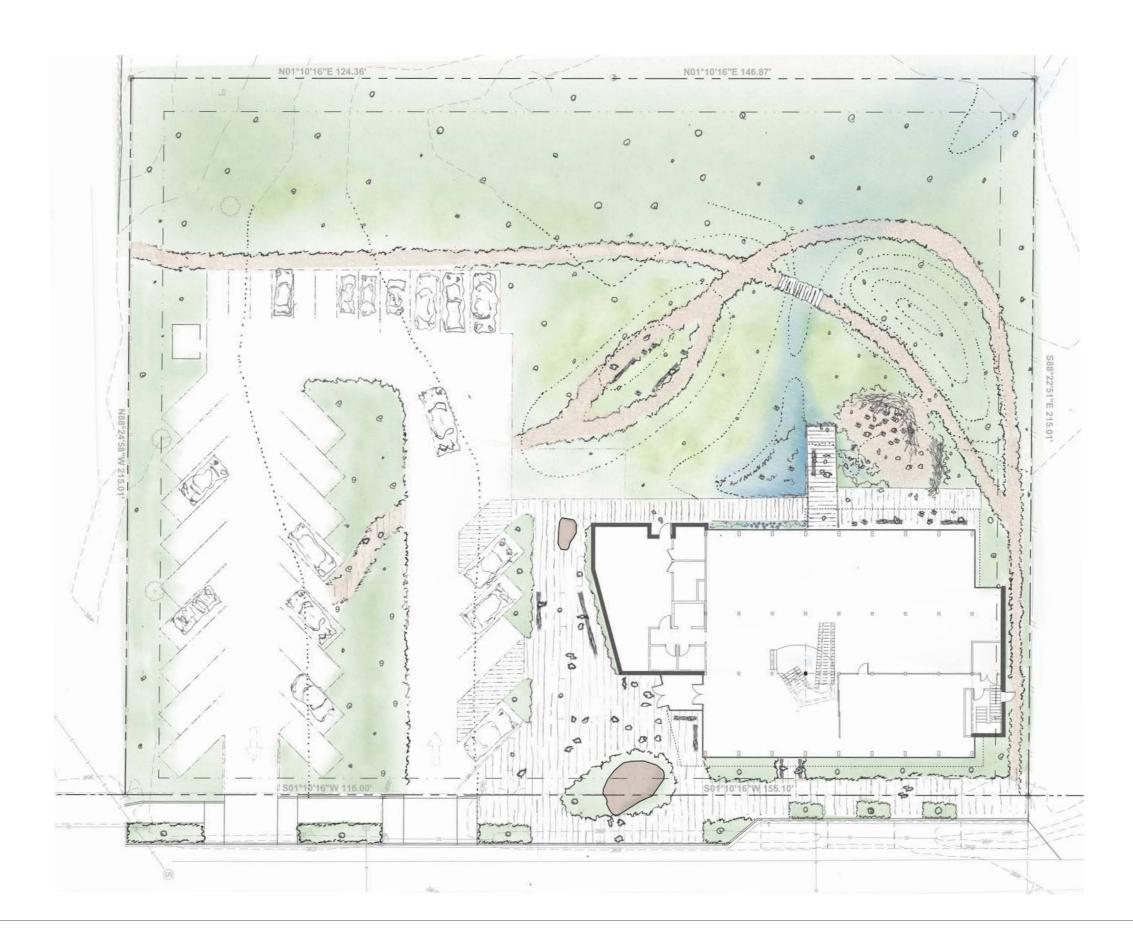

#### SUSTAINABLE BUILDING AND SITE DESIGN

SITE ANALYSIS
DRAFT DESIGN CONCEPTS

- The site provides opportunities for exterior spaces primarily on east and south west sides of the building
- Outdoor spaces are seen through the building and create opportunities for inside-outside relationships.
- The streetscape on the east side of the building provides a threshold space between the community and the Library.

### WETLAND BUFFER AND SITE RESTORATION

DRAFT DESIGN CONCEPTS June 29, 2023

CHILDREN'S OUTDOOR LEARNING AREA

**LAKE STEVENS LIBRARY - FIRST LOOK**June 29, 2023