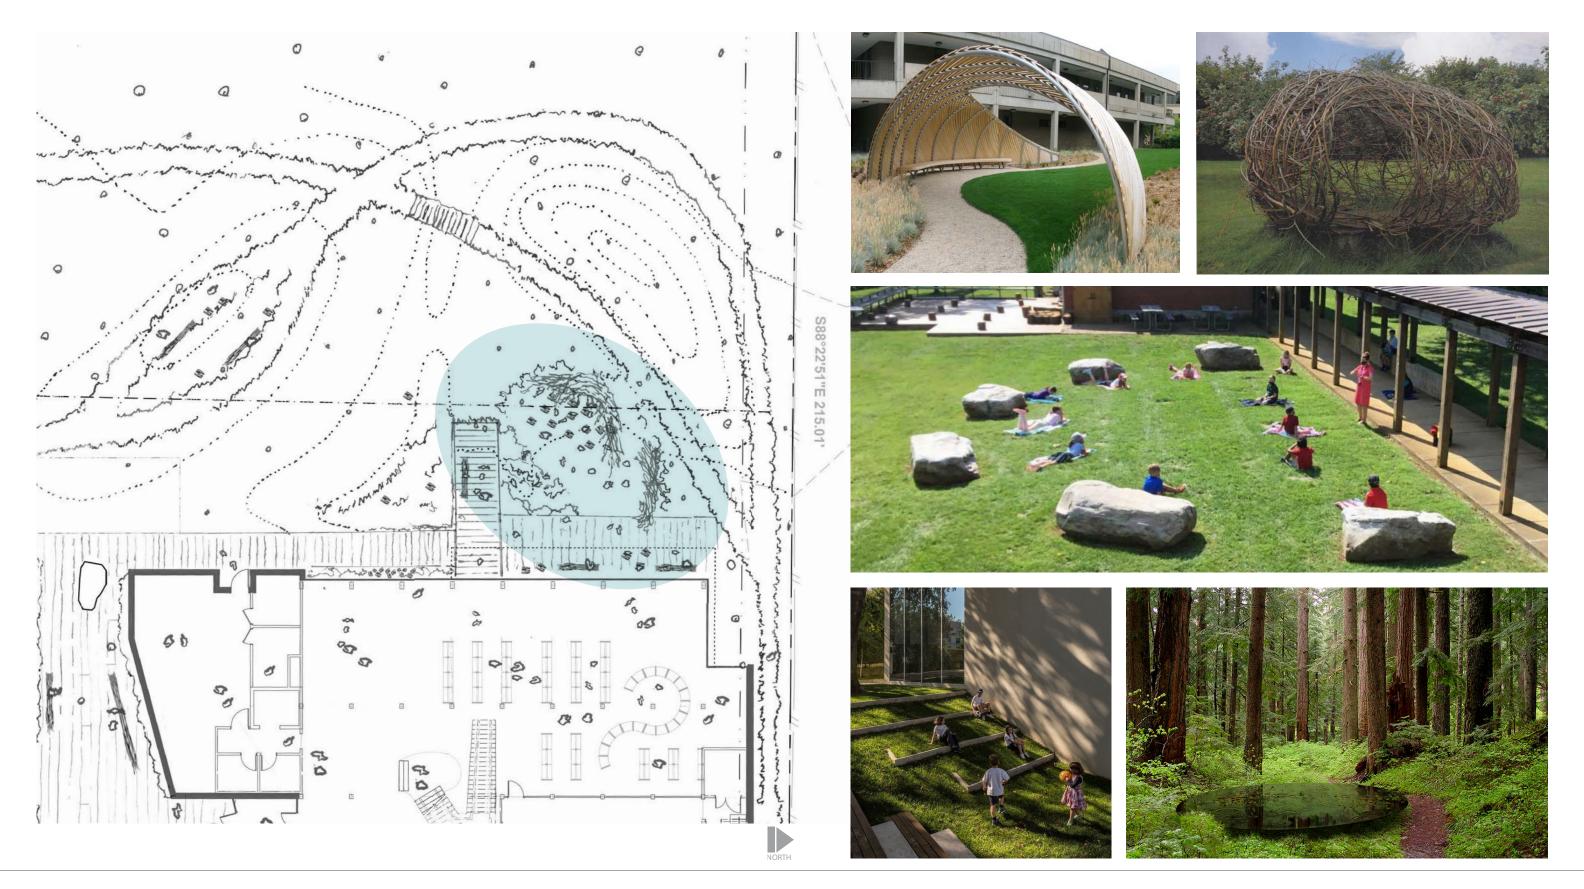

### WETLAND BUFFER AND SITE RESTORATION

DRAFT DESIGN CONCEPTS June 29, 2023

CHILDREN'S OUTDOOR LEARNING AREA

**LAKE STEVENS LIBRARY - FIRST LOOK**June 29, 2023

# CHILDRENS AREA / EARLY LEARNING

- Emphasis on early learning
- Space for childrens programming
- Practical elements for caregivers
- Outdoor education

#### **PUBLIC OUTDOOR SPACES**

- Quiet areas
- Loud/play spaces for children
- Programs and performances
- Variety of seating