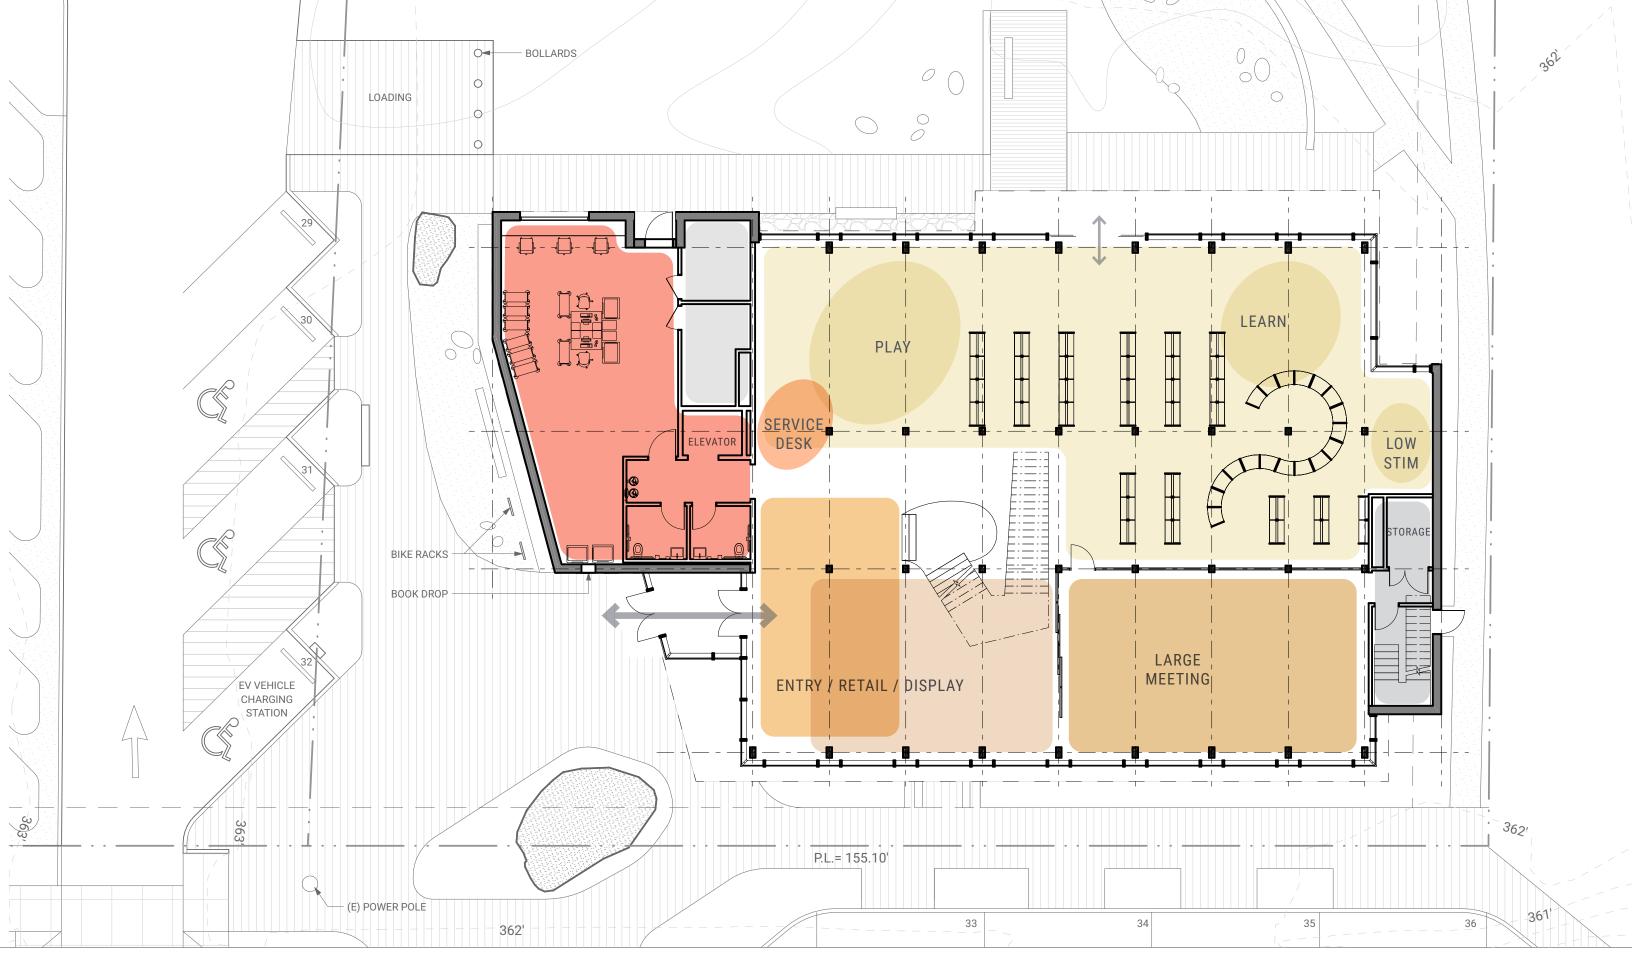

#### PROPOSED FIRST FLOOR PLAN

DRAFT DESIGN CONCEPTS

**SECOND FLOOR PLAN** 

DRAFT DESIGN CONCEPTS

LAKE STEVENS LIBRARY - FIRST LOOK