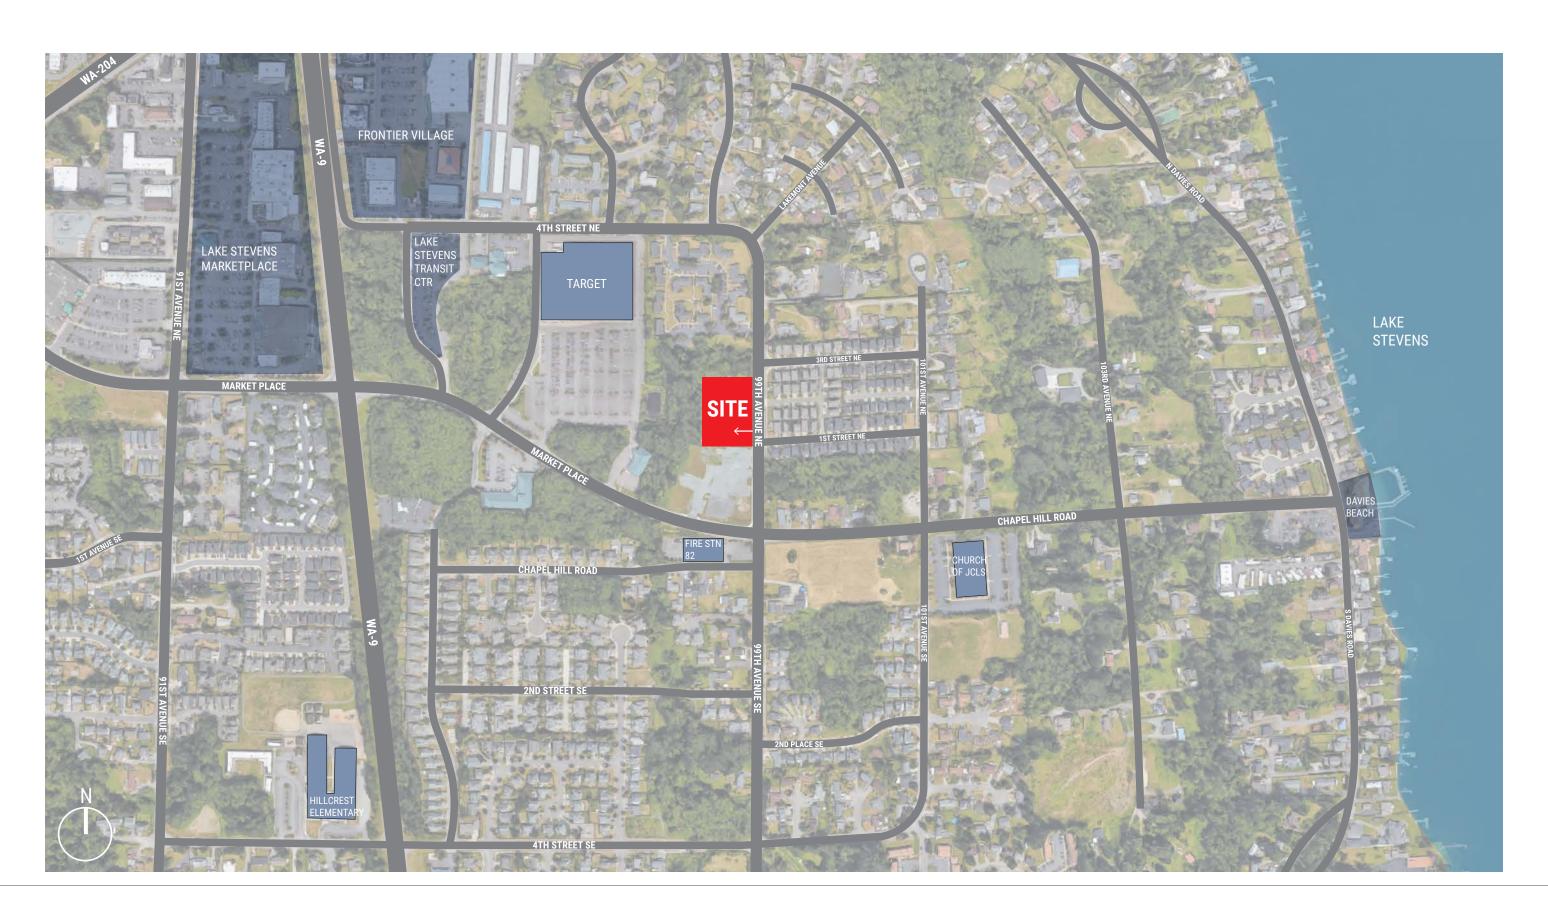

#### SUSTAINABLE BUILDING AND SITE DESIGN

SITE ANALYSIS
DRAFT DESIGN CONCEPTS

- The site provides opportunities for exterior spaces primarily on east and south west sides of the building
- Outdoor spaces are seen through the building and create opportunities for inside-outside relationships.
- The streetscape on the east side of the building provides a threshold space between the community and the Library.